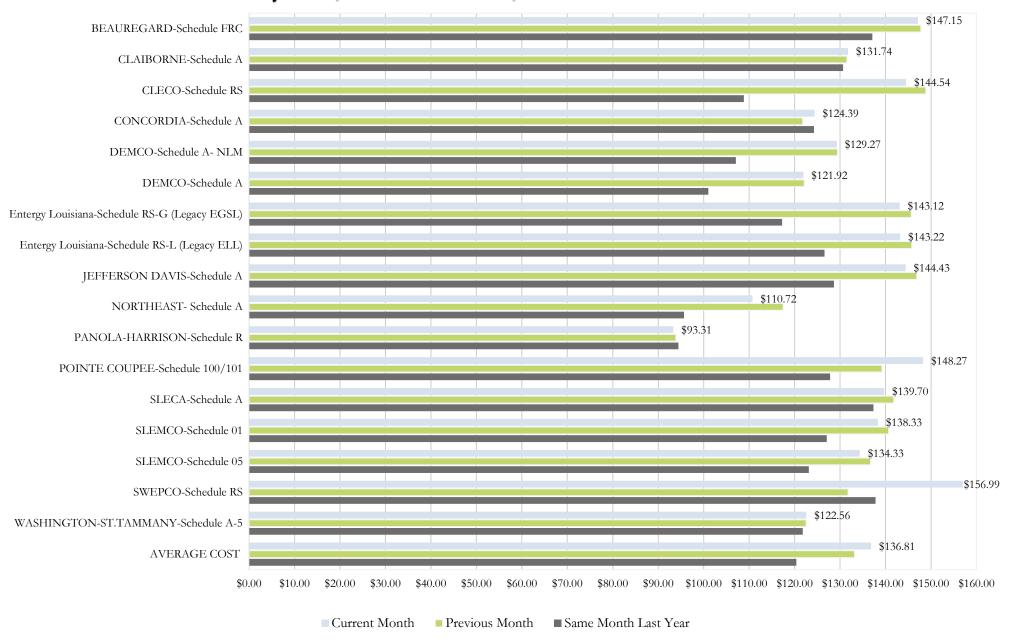

|                                                 | 250    | 500    | 750    | 1,000  | 1,250  | 1,500  | 1,750  | 2,000  | 3,000  | 4,000  | 5,000  |
|-------------------------------------------------|--------|--------|--------|--------|--------|--------|--------|--------|--------|--------|--------|
| BEAUREGARD-Schedule FRC                         | Kwh    |
| Energy Charge 0.05373                           | 13.43  | 26.87  | 40.30  | 53.73  | 67.16  | 80.60  | 94.03  | 107.46 | 161.19 | 214.92 | 268.65 |
| Monthly Service Charge 9.00                     | 9.00   | 9.00   | 9.00   | 9.00   | 9.00   | 9.00   | 9.00   | 9.00   | 9.00   | 9.00   | 9.00   |
| Subtotal                                        | 22.43  | 35.87  | 49.30  | 62.73  | 76.16  | 89.60  | 103.03 | 116.46 | 170.19 | 223.92 | 277.65 |
| Formula Rate Plan 8.46%                         | 1.90   | 3.03   | 4.17   | 5.31   | 6.44   | 7.58   | 8.72   | 9.85   | 14.40  | 18.94  | 23.49  |
| Environmental Adjustment Clause 0.00167         | 0.42   | 0.84   | 1.25   | 1.67   | 2.09   | 2.51   | 2.92   | 3.34   | 5.01   | 6.68   | 8.35   |
| Power Cost Adjustment 0.07744                   | 19.36  | 38.72  | 58.08  | 77.44  | 96.80  | 116.16 | 135.52 | 154.88 | 232.32 | 309.76 | 387.20 |
| Total                                           | 44.11  | 78.45  | 112.80 | 147.15 | 181.49 | 215.84 | 250.19 | 284.53 | 421.92 | 559.30 | 696.69 |
|                                                 |        |        |        |        |        |        |        |        |        |        |        |
|                                                 | 250    | 500    | 750    | 1,000  | 1,250  | 1,500  | 1,750  | 2,000  | 3,000  | 4,000  | 5,000  |
| CLAIBORNE-Schedule A                            | Kwh    |
| Energy Charge 0.027400                          | 6.85   | 13.70  | 20.55  | 27.40  | 34.25  | 41.10  | 47.95  | 54.80  | 82.20  | 109.60 | 137.00 |
| Monthly Service Charge 15.00                    | 15.00  | 15.00  | 15.00  | 15.00  | 15.00  | 15.00  | 15.00  | 15.00  | 15.00  | 15.00  | 15.00  |
| FRP Rider 9.94%                                 | 0.68   | 1.36   | 2.04   | 4.21   | 3.40   | 4.09   | 4.77   | 5.45   | 8.17   | 10.89  | 13.62  |
| Power Cost Adjustment 0.08513                   | 21.28  | 42.57  | 63.85  | 85.13  | 106.41 | 127.70 | 148.98 | 170.26 | 255.39 | 340.52 | 425.65 |
| Total                                           | 43.81  | 72.63  | 101.44 | 131.74 | 159.07 | 187.88 | 216.69 | 245.51 | 360.76 | 476.01 | 591.27 |
|                                                 |        |        |        |        |        | •      | •      |        | •      |        |        |
|                                                 | 250    | 500    | 750    | 1,000  | 1,250  | 1,500  | 1,750  | 2,000  | 3,000  | 4,000  | 5,000  |
| CLECO-Schedule RS                               | Kwh    |
| Energy Charge *                                 | 20.58  | 41.15  | 61.73  | 82.30  | 106.99 | 131.68 | 161.31 | 190.94 | 309.45 | 427.96 | 546.47 |
| Monthly Customer Charge 12.00                   | 12.00  | 12.00  | 12.00  | 12.00  | 12.00  | 12.00  | 12.00  | 12.00  | 12.00  | 12.00  | 12.00  |
| Rate Schedule IICR 0.00322                      | 0.81   | 1.61   | 2.42   | 3.22   | 4.03   | 4.83   | 5.64   | 6.44   | 9.66   | 12.88  | 16.10  |
| Rate Schedule EE 0.00185                        | 0.46   | 0.93   | 1.39   | 1.85   | 2.31   | 2.78   | 3.24   | 3.70   | 5.55   | 7.40   | 9.25   |
| Rate Schedule EEPE 0.00059                      | 0.15   | 0.30   | 0.44   | 0.59   | 0.74   | 0.89   | 1.03   | 1.18   | 1.77   | 2.36   | 2.95   |
| Rate Schedule SRCA **                           | 2.64   | 3.28   | 3.91   | 4.55   | 5.19   | 5.83   | 6.46   | 7.10   | 9.65   | 12.20  | 14.75  |
| TCJA Bill Credit ***                            | (0.21) | (0.41) | (0.62) | (0.82) | (0.99) | (1.16) | (1.33) | (1.51) | (2.19) | (2.88) | (3.56) |
| Surcredit Adjustment -0.00103                   | (0.26) | (0.52) | (0.77) | (1.03) | (1.29) | (1.55) | (1.80) | (2.06) | (3.09) | (4.12) | (5.15) |
| Energy Transition Charge Adjustment ****        | 2.52   | 3.04   | 3.55   | 4.07   | 4.59   | 5.11   | 5.62   | 6.14   | 8.21   | 10.28  | 12.35  |
| Energy Transition Surcredit Adjustment -0.00064 | (0.16) | (0.32) | (0.48) | (0.64) | (0.80) | (0.96) | (1.12) | (1.28) | (1.92) | (2.56) | (3.20) |
| Fuel Adjustment Clause 0.03795                  | 9.49   | 18.98  | 28.46  | 37.95  | 47.44  | 56.93  | 66.41  | 75.90  | 113.85 | 151.80 | 189.75 |
| Environmental Adjustment Clause 0.00050         | 0.13   | 0.25   | 0.38   | 0.50   | 0.63   | 0.75   | 0.88   | 1.00   | 1.50   | 2.00   | 2.50   |
| Total                                           | 48.13  | 80.27  | 112.40 | 144.54 | 180.82 | 217.10 | 258.33 | 299.55 | 464.43 | 629.32 | 794.20 |

Energy Charge \$.08230/kwh - November through April

t-Energy Charge varies with kwh usage: First 1,000 kwh: \$.08230/kwh, 1001-1500 kwh: .09875/kwh, Above 1501: \$0.11851/kwh- May through October

<sup>\*\*-</sup> SRCA: \$2.00 per month + \$0.00255/kwh

<sup>\*\*\*-</sup>TJCA Bill Credit: First 1,000 kwh: -\$0.000824/kwh, 1001 kwh and above: -\$0.000686/kwh

<sup>\*\*\*\*-</sup> ETCA: \$2.00 per month + \$0.00207/kwh

May 2025

| Commission does not attest to the accuracy of the | information provided. |        |        |        |        |        |        |        |        |        |        |        |
|---------------------------------------------------|-----------------------|--------|--------|--------|--------|--------|--------|--------|--------|--------|--------|--------|
|                                                   |                       | 250    | 500    | 750    | 1,000  | 1,250  | 1,500  | 1,750  | 2,000  | 3,000  | 4,000  | 5,000  |
| CONCORDIA-Schedule A                              |                       | Kwh    |
| Energy Charge                                     | 0.025350              | 6.34   | 12.68  | 19.01  | 25.35  | 31.69  | 38.03  | 44.36  | 50.70  | 76.05  | 101.40 | 126.75 |
| Monthly Service Charge                            | 8.50                  | 8.50   | 8.50   | 8.50   | 8.50   | 8.50   | 8.50   | 8.50   | 8.50   | 8.50   | 8.50   | 8.50   |
| Subtotal                                          |                       | 14.84  | 21.18  | 27.51  | 33.85  | 40.19  | 46.53  | 52.86  | 59.20  | 84.55  | 109.90 | 135.25 |
| Formula Rate Plan                                 | 22.78%                | 3.38   | 4.82   | 6.27   | 7.71   | 9.15   | 10.60  | 12.04  | 13.49  | 19.26  | 25.04  | 30.81  |
| Base Energy Non-Fuel Adjustment                   | 0.041600              | 10.40  | 20.80  | 31.20  | 41.60  | 52.00  | 62.40  | 72.80  | 83.20  | 124.80 | 166.40 | 208.00 |
| Power Cost Adjustment                             | 0.041233              | 10.31  | 20.62  | 30.92  | 41.23  | 51.54  | 61.85  | 72.16  | 82.47  | 123.70 | 164.93 | 206.17 |
| Total                                             |                       | 38.93  | 67.42  | 95.90  | 124.39 | 152.88 | 181.37 | 209.86 | 238.35 | 352.31 | 466.27 | 580.22 |
|                                                   |                       |        |        |        |        |        |        |        |        |        |        |        |
|                                                   |                       | 250    | 500    | 750    | 1,000  | 1,250  | 1,500  | 1,750  | 2,000  | 3,000  | 4,000  | 5,000  |
| DEMCO-Schedule A- NLM                             |                       | Kwh    |
| Delivery Charge                                   | 0.028346              | 7.09   | 14.17  | 21.26  | 28.35  | 35.43  | 42.52  | 49.61  | 56.69  | 85.04  | 113.38 | 141.73 |
| Grid Access Charge                                | 12.00                 | 12.00  | 12.00  | 12.00  | 12.00  | 12.00  | 12.00  | 12.00  | 12.00  | 12.00  | 12.00  | 12.00  |
| Franchise Fee Credit Adjustment                   | -0.00017              | (0.04) | (0.09) | (0.13) | (0.17) | (0.21) | (0.26) | (0.30) | (0.34) | (0.51) | (0.68) | (0.85) |
| *Rider RLM Credit                                 | 0.00                  | 0.00   | 0.00   | 0.00   | 0.00   | 0.00   | 0.00   | 0.00   | 0.00   | 0.00   | 0.00   | 0.00   |
| Subtotal                                          |                       | 19.04  | 26.09  | 33.13  | 40.18  | 47.22  | 54.26  | 61.31  | 68.35  | 96.53  | 124.70 | 152.88 |
| Formula Rate Plan Adjustment                      | 46.93%                | 8.94   | 12.24  | 15.55  | 18.85  | 22.16  | 25.47  | 28.77  | 32.08  | 45.30  | 58.52  | 71.75  |
| Wholesale Power Charge                            | 0.07024               | 17.56  | 35.12  | 52.68  | 70.24  | 87.80  | 105.36 | 122.92 | 140.48 | 210.72 | 280.96 | 351.20 |
| Total                                             |                       | 45.54  | 73.45  | 101.36 | 129.27 | 157.18 | 185.09 | 213.00 | 240.91 | 352.55 | 464.19 | 575.83 |
| *Member has no load management devices installed  |                       |        |        |        |        |        |        |        |        |        |        |        |
|                                                   |                       | 250    | 500    | 750    | 1,000  | 1,250  | 1,500  | 1,750  | 2,000  | 3,000  | 4,000  | 5,000  |
| DEMCO-Schedule A                                  |                       | Kwh    |
| Delivery Charge                                   | 0.028346              | 7.09   | 14.17  | 21.26  | 28.35  | 35.43  | 42.52  | 49.61  | 56.69  | 85.04  | 113.38 | 141.73 |
| Grid Access Charge                                | 12.00                 | 12.00  | 12.00  | 12.00  | 12.00  | 12.00  | 12.00  | 12.00  | 12.00  | 12.00  | 12.00  | 12.00  |
| Franchise Fee Credit Adjustment                   | -0.00017              | (0.04) | (0.09) | (0.13) | (0.17) | (0.21) | (0.26) | (0.30) | (0.34) | (0.51) | (0.68) | (0.85) |
| *Rider RLM Credit                                 | -5.00                 | (5.00) | (5.00) | (5.00) | (5.00) | (5.00) | (5.00) | (5.00) | (5.00) | (5.00) | (5.00) | (5.00) |
| Subtotal                                          |                       | 14.04  | 21.09  | 28.13  | 35.18  | 42.22  | 49.26  | 56.31  | 63.35  | 91.53  | 119.70 | 147.88 |
| Formula Rate Plan Adjustment                      | 46.93%                | 6.59   | 9.90   | 13.20  | 16.51  | 19.81  | 23.12  | 26.43  | 29.73  | 42.95  | 56.18  | 69.40  |
| Wholesale Power Charge                            | 0.07024               | 17.56  | 35.12  | 52.68  | 70.24  | 87.80  | 105.36 | 122.92 | 140.48 | 210.72 | 280.96 | 351.20 |
| Total                                             |                       | 38.19  | 66.10  | 94.01  | 121.92 | 149.83 | 177.74 | 205.65 | 233.56 | 345.20 | 456.84 | 568.48 |
| *Member has load management device(s) installed   |                       |        |        |        |        |        |        |        |        |        |        |        |